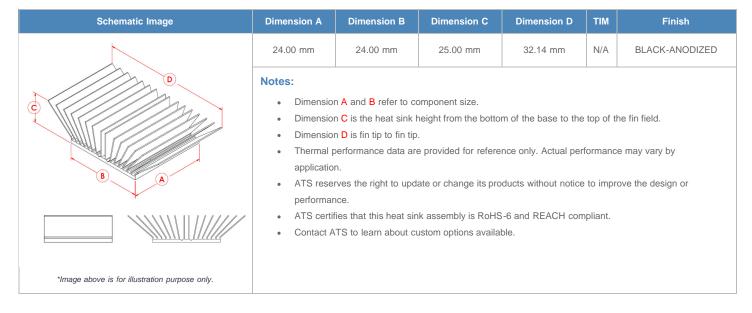

**

| AIR VELOCITY       |               | @200 LFM<br>1.0 M/S | @300 LFM<br>1.5 M/S | @400 LFM<br>2.0 M/S | @500 LFM<br>2.5 M/S | @600 LFM<br>3.0 M/S | @700 LFM<br>3.5 M/S | @800 LFM<br>4.0 M/S |
|--------------------|---------------|---------------------|---------------------|---------------------|---------------------|---------------------|---------------------|---------------------|
| THERMAL RESISTANCE | Unducted Flow | 3.32 °C/W           | 2.6 °C/W            | 2.2 °C/W            | 2 °C/W              | 1.9 °C/W            | 1.7 °C/W            | 1.6 °C/W            |
|                    | Ducted Flow   | 2.3                 | 2                   | 1.8                 | 1.6                 | 1.5                 | 1.5                 | 1.4                 |

## **Product Detail**