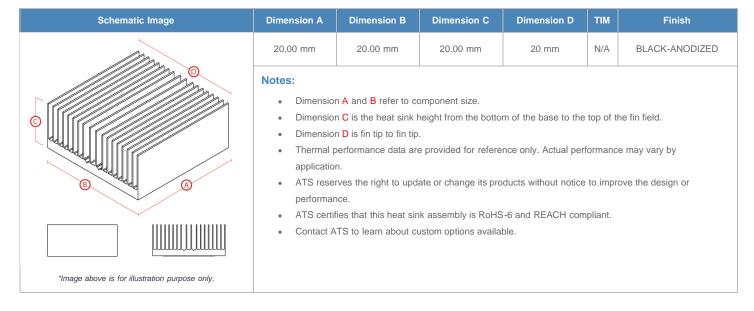

**

| AIR VELOCITY       |               | @200 LFM<br>1.0 M/S | @300 LFM<br>1.5 M/S | @400 LFM<br>2.0 M/S | @500 LFM<br>2.5 M/S | @600 LFM<br>3.0 M/S | @700 LFM<br>3.5 M/S | @800 LFM<br>4.0 M/S |
|--------------------|---------------|---------------------|---------------------|---------------------|---------------------|---------------------|---------------------|---------------------|
| THERMAL RESISTANCE | Unducted Flow | 6.08 °C/W           | 4.6 °C/W            | 3.9 °C/W            | 3.5 °C/W            | 3.2 °C/W            | 3 °C/W              | 2.8 °C/W            |
|                    | Ducted Flow   | 3.8                 | 3.2                 | 2.9                 | 2.6                 | 2.5                 | 2.3                 | 2.2                 |

## **Product Detail**