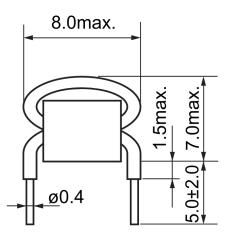

Click here for the 3D model.

| Dimensions |            |
|------------|------------|
| L          | 7mm MAX    |
| W          | 8mm MAX    |
| LL         | 5mm +/-2mm |
| Wire Size  | 0.4mm      |

| Packaging Specifications |        |  |
|--------------------------|--------|--|
| Packaging                | Bulk   |  |
| Packaging Quantity       | 4000   |  |
| Typical Component Weight | 370 mg |  |