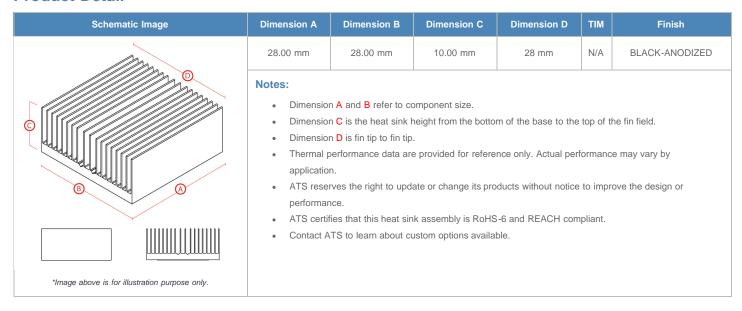

**

| AIR VELOCITY       |               | @200 LFM<br>1.0 M/S | @300 LFM<br>1.5 M/S | @400 LFM<br>2.0 M/S | @500 LFM<br>2.5 M/S | @600 LFM<br>3.0 M/S | @700 LFM<br>3.5 M/S | @800 LFM<br>4.0 M/S |
|--------------------|---------------|---------------------|---------------------|---------------------|---------------------|---------------------|---------------------|---------------------|
| THERMAL RESISTANCE | Unducted Flow | 9.63 °C/W           | 6.4 °C/W            | 5.2 °C/W            | 4.5 °C/W            | 4 °C/W              | 3.7 °C/W            | 3.5 °C/W            |
|                    | Ducted Flow   | 4.3                 | 3.6                 | 3.2                 | 2.9                 | 2.7                 | 2.5                 | 2.4                 |

## **Product Detail**