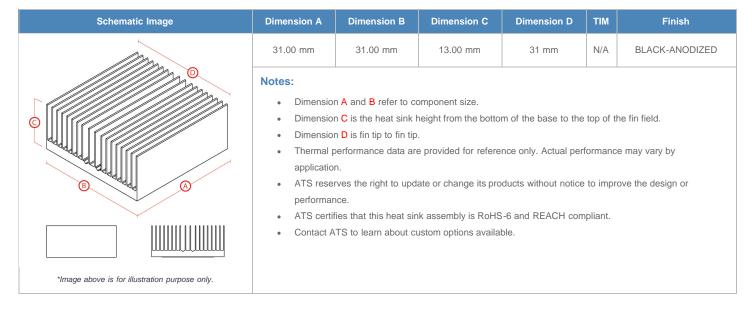

## BGA Heat Sink (High Aspect Ratio Ext.) Straight Fin

ATS Part#: ATS031031013-SF-10L

Description: 31.00 x 31.00 x 13.00 mm BGA Heat Sink (High Aspect Ratio Ext.) Straight Fin

Heat Sink Type: Straight Fin

Heat Sink Attachment: N/A
Equivalent Part Number: N/A

\*Image above is for illustration purpose only.