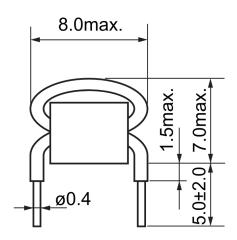

| Specifications    |           |
|-------------------|-----------|
| Temperature Range | -20/+65°C |

Click here for the 3D model.

| Dimensions |            |  |
|------------|------------|--|
| L          | 7mm MAX    |  |
| W          | 8mm MAX    |  |
| LL         | 5mm +/-2mm |  |
| Wire Size  | 0.4mm      |  |