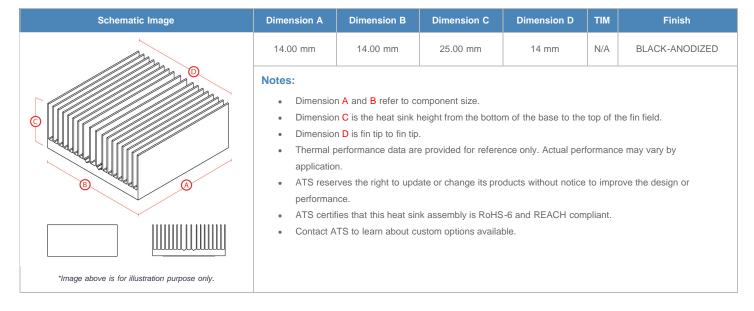

## BGA Heat Sink (High Aspect Ratio Ext.) Straight Fin

ATS Part#: ATS014014025-SF-3X

Description: 14.00 x 14.00 x 25.00 mm BGA Heat Sink (High Aspect Ratio Ext.) Straight Fin

Heat Sink Type: Straight Fin

Heat Sink Attachment: N/A Equivalent Part Number: N/A

\*Image above is for illustration purpose only.