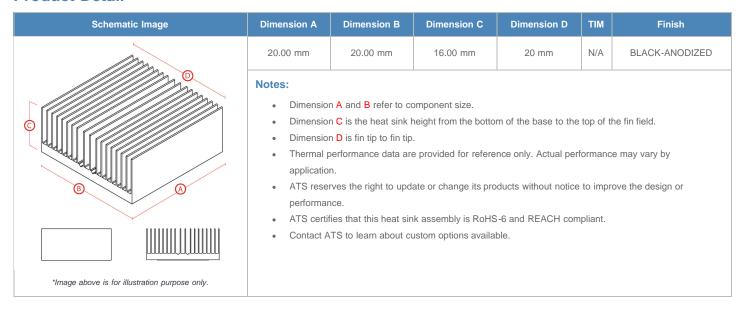

**

| AIR VELOCITY       |               | @200 LFM<br>1.0 M/S | @300 LFM<br>1.5 M/S | @400 LFM<br>2.0 M/S | @500 LFM<br>2.5 M/S | @600 LFM<br>3.0 M/S | @700 LFM<br>3.5 M/S | @800 LFM<br>4.0 M/S |
|--------------------|---------------|---------------------|---------------------|---------------------|---------------------|---------------------|---------------------|---------------------|
| THERMAL RESISTANCE | Unducted Flow | 7.69 °C/W           | 5.8 °C/W            | 4.9 °C/W            | 4.3 °C/W            | 4 °C/W              | 3.7 °C/W            | 3.5 °C/W            |
|                    | Ducted Flow   | 4.6                 | 3.9                 | 3.5                 | 3.2                 | 3                   | 2.8                 | 2.6                 |

## **Product Detail**