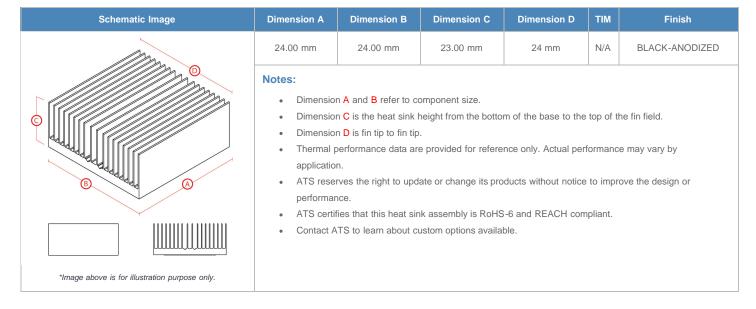

## BGA Heat Sink (High Aspect Ratio Ext.) Straight Fin

ATS Part#: ATS024024023-SF-8V

Description: 24.00 x 24.00 x 23.00 mm BGA Heat Sink (High Aspect Ratio Ext.) Straight Fin

Heat Sink Type: Straight Fin

Heat Sink Attachment: N/A
Equivalent Part Number: N/A

\*Image above is for illustration purpose only.