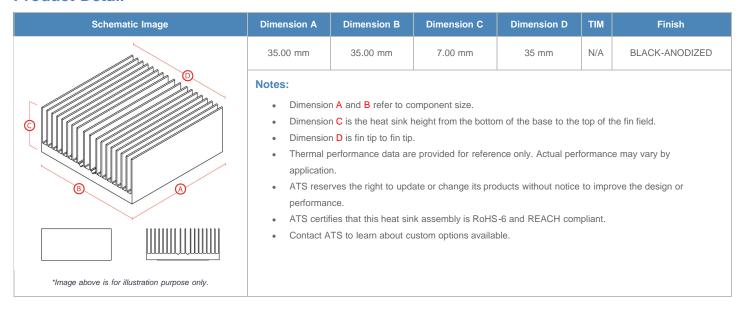

**

| AIR VELOCITY       |               | @200 LFM<br>1.0 M/S | @300 LFM<br>1.5 M/S | @400 LFM<br>2.0 M/S | @500 LFM<br>2.5 M/S | @600 LFM<br>3.0 M/S | @700 LFM<br>3.5 M/S | @800 LFM<br>4.0 M/S |
|--------------------|---------------|---------------------|---------------------|---------------------|---------------------|---------------------|---------------------|---------------------|
| THERMAL RESISTANCE | Unducted Flow | 13.39 °C/W          | 8.3 °C/W            | 6.2 °C/W            | 5.1 °C/W            | 4.5 °C/W            | 4.1 °C/W            | 3.8 °C/W            |
|                    | Ducted Flow   | 4.2                 | 3.5                 | 3.1                 | 2.8                 | 2.6                 | 2.4                 | 2.3                 |

## **Product Detail**