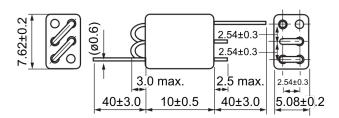

Specifications

Click here for the 3D model.

| Dimensions |                 |
|------------|-----------------|
| L          | 10mm +/-0.5mm   |
| т          | 5.08mm +/-0.2mm |
| Н          | 7.62mm +/-0.2mm |
| LL         | 40mm +/-3mm     |
| S          | 2.54mm +/-0.3mm |
| Wire Size  | 0.6mm           |